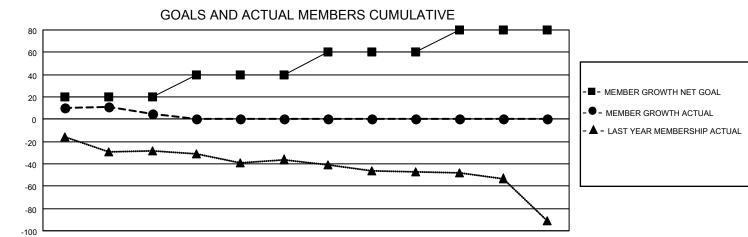

## GOALS AND ACTUAL NEW CLUBS CUMULATIVE

| DROPPED CLUBS: 1 |    | 11 CLUBS OF 31 ADDED 1 OR<br>MORE NEW MEMBERS | GENDER DISTRIBUTION                |              |  |
|------------------|----|-----------------------------------------------|------------------------------------|--------------|--|
|                  |    | MORE NEW MEMBERS                              | MALE                               | 357 (59.70%) |  |
|                  |    |                                               | FEMALE                             | 241 (40.30%) |  |
| DROPPED MEMBERS  |    |                                               | NON BINARY                         | 0 (0.00%)    |  |
|                  | _  |                                               | PREFER NOT TO ANSWER               | 0 (0.00%)    |  |
| DECEASED         | 2  |                                               |                                    |              |  |
| CLUB CANCELLED   | 0  | CLICK HERE FOR CUMULATIVE                     | TOTAL FAMILY UNIT MEMBERS          | 180          |  |
| OTHER            | 19 | MEMBERSHIP DATA                               |                                    |              |  |
| TOTAL            | 21 |                                               | FAMILY MEMBERS PAYING HALF DUES 93 |              |  |
|                  |    |                                               |                                    |              |  |